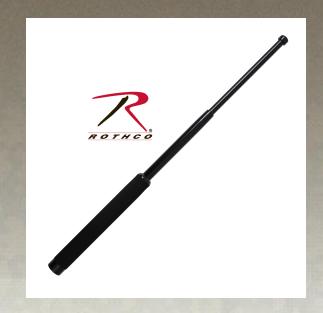

## Rothco Expandable Baton With Sheath

Rothco's Expandable Baton with Sheath is the epitome of compact, durable, and efficient tactical gear, meticulously crafted for law enforcement professionals. The strong steel shaft, equipped with a reliable friction lock system, guarantees a swift and powerful response in critical situations. Versatility is at the core of this design, with the expandable baton available in various lengths to suit the diverse needs of law enforcement personnel. The ergonomic comfort foam grip handle ensures extended comfort during prolonged use, promoting precise control and reducing fatigue. This comprehensive package includes a sturdy nylon sheath, allowing for secure carry and quick access to the expandable baton. Designed with duty in mind, it seamlessly fits with our Duty Belt, providing a convenient and secure solution for law enforcement officers. Compact, durable, and efficient, Rothco's Expandable Baton is a crucial tool for law enforcement and public safety personnel. Please note that this item is restricted for export and may have limitations in certain countries outside the U.S. For specific details, kindly reach out to Rothco. Trust in Rothco's commitment to quality and functionality for the ultimate tactical advantage in the field.